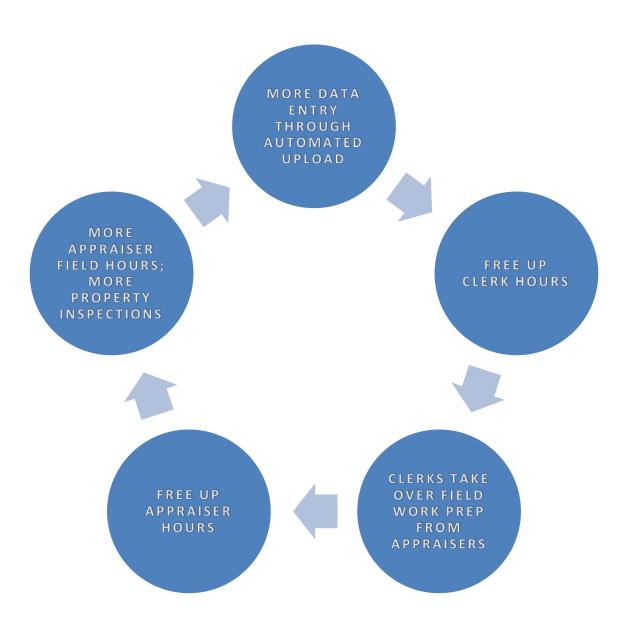

Assessing Department managers have identified a software application, Field Worker, which is compatible with its Proval database software and supported by its vendor, Thomsen Reuters (formerly Manatron). Implementation of the Field Worker application will enable appraisal staff in the field to update property records electronically using a computer tablet device, rather than using paper records as they currently do. Further, it enables upload of data changes to the database upon return to the office, which will reduce errors and save time over manual data entry.

Data entry time saved by administrative staff will be used to prepare property records into sets for inspection, which will be checked out to the field staff on the tablets. This will save preparation time for the appraisal manager and the field staff, which will enable more hours in the field and, in turn, more field inspections completed.

The assessing department's primary objective in making this change to its work flow process is to get more inspections done and data changes entered with existing staff. While assembly resolution 2003-008 requires the department to maintain a five year re-inspection cycle, the department has consistently fallen short of this mandate, and the current cycle is approximately seven years. Implementing Field Worker is the most cost effective way of speeding up the re-inspection cycle.