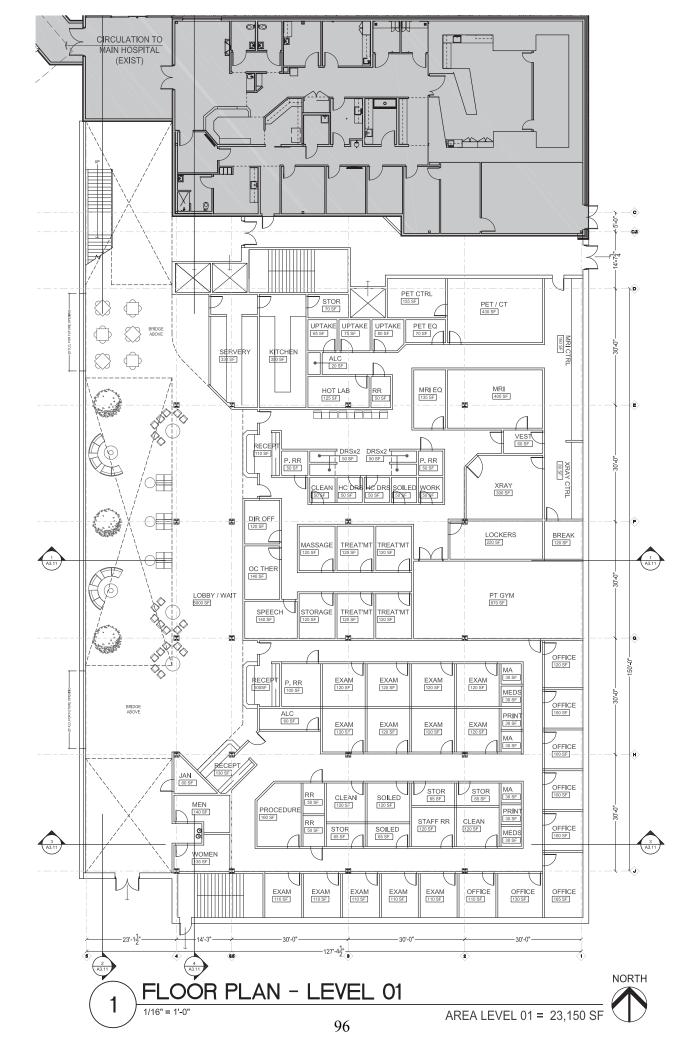

cost of \$37.5 million and will require a Certificate of Need from the State of Alaska Department of Health and Social Services before construction can begin. A more accurate total cost estimate will result from a completed design.

Preliminary design of this project is needed as part of the Certificate of Need application. Funding for the design phase of the project will come from the hospital's Plant Replacement and Expansion Fund. Projected funding for the construction phase of the project will be from revenue bonds.

FINANCE DEPARTMENT **FUNDS VERIFIED** 490.00000.00000.20602



# CENTRAL PENINSULA HOSPITAL - PHASE V SPECIALTY CLINICS BUILDING

## **Conceptual Design Summary**

July 20, 2012

Job #: 12045



**execute** central peninsula hospital



SODERSTROM ARCHITECTS























Introduced by:

Date:

Pierce, Smith

01/08/13 02/05/13

Hearing: Action:

Vote:

#### KENAI PENINSULA BOROUGH ORDINANCE 2013-01

## AN ORDINANCE AMENDING KPB 22.40.010 CHANGING THE TIME THE ASSEMBLY HOLDS REGULAR MEETINGS

WHEREAS, the Borough Assembly's regular meetings currently begin at 7:00 p.m. as 1 2 provided in KPB 22.40.010; and WHEREAS, these meetings often run later than that is convenient for many members of the 3 4 general public to attend and testify on matters of interest; and WHEREAS, starting the meetings at 6:00 p.m. will enable the assembly to conduct its business 5 6 earlier in the evening; and 7 WHEREAS, the best interests of the Borough and public would be served by amending the code to provide for regular assembly meetings to begin at 6:00 p.m. instead of 8