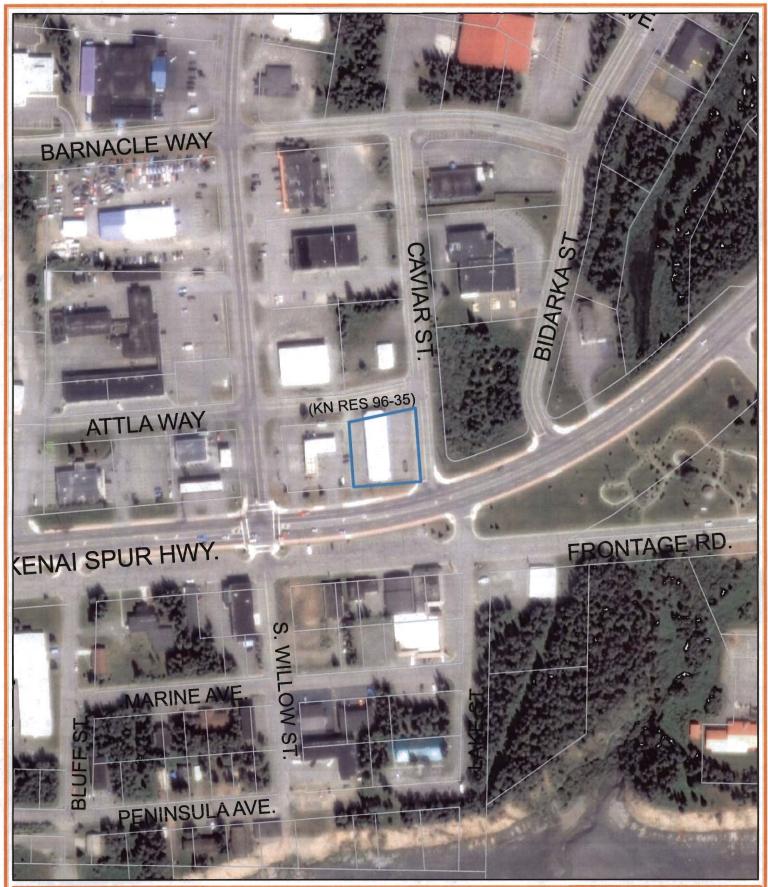

is appropriate to amend the CPGH, Inc. lease and operating agreement to include the newly acquired property as being subject to the lease and operating agreement. The borough administration is conducting its own due diligence evaluation of this acquisition and will provide the assembly with any additional information prior to final hearing. Your consideration of this ordinance would be appreciated.

|              | FINANCE DEPA<br>FUNDS VER |                 |               |
|--------------|---------------------------|-----------------|---------------|
| Acct. No.    | 490.00000.00              | 1000.20602      |               |
| Amount       | \$3,591,500.00            | )               |               |
| ву: <u>С</u> | Chap                      | Date: _///26/26 | <u> 1/2</u> _ |





The information depicted hereon is for a graphical representation only of best available sources. The Kenai Peninsula Borough assumes no responsibility for any errors on this map. 260 Caviar Street
Kenai Alaska
Frontier Physical Therapy



Printed on Jan 22, 2009







The information depicted hereon is for a graphical representation only of best available sources. The Kenai Peninsula Borough assumes no responsibility for any errors on this map.

480 Feet 108 East Corral Street Soldotna Alaska Frontier Physical Therapy



Printed on Jan 22, 2009



# PURCHASE AND SALE AGREEMENT

Date: December \_\_\_\_, 2012

SELLER: Gabriel A. Lujan, President

Denali-Mesa Corporation

D.b.a. Frontier Physical Therapy 907 E. Dowling Rd., Suite 26

Anchorage, AK, 99518 ("Business Seller")

PURCHASER: