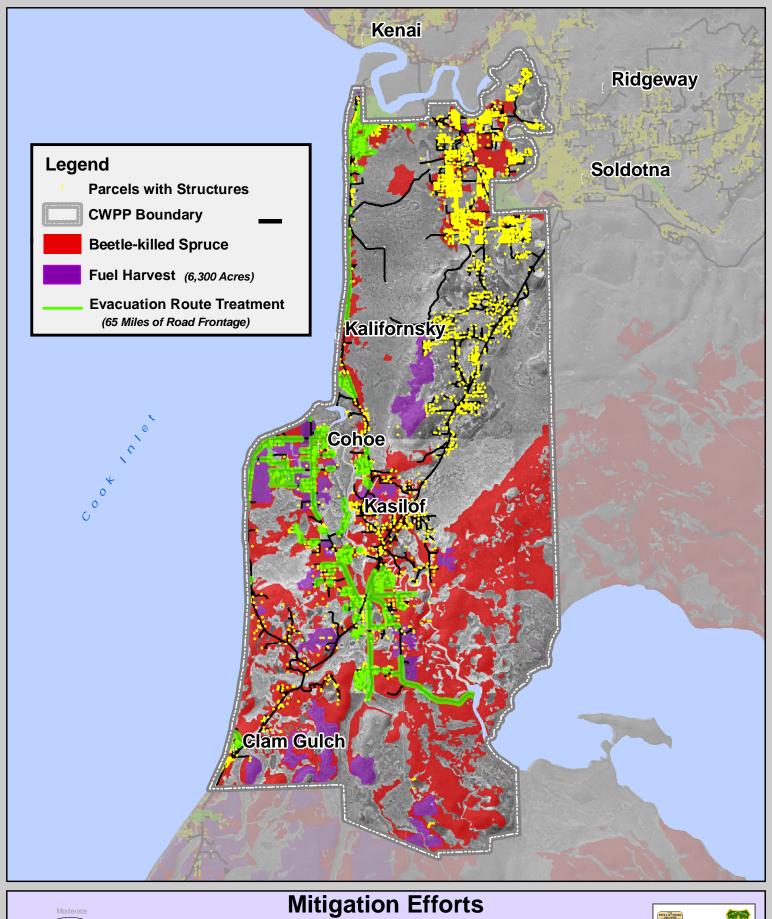

## KALIFORNSKY / KASILOF / COHOE / CLAM GULCH

Miles

Kenai Peninsula Borough (KPB), Spruce Bark Beetle Mitigation Program (SBBMP) are not responsible for errors, omissions, or deletions on this map.

Discrepancies in feature or boundary alignments are due to use of data from different sources. This map is not a legal representation, is produced for general informational purposes only and is not for sale. Mitigation acerages are presented to the nearest 100 acres, evacuation routes to the nearest 1 mile.

M:Projects\COMMUNITY\_RISK\Mitigation\_Maps\KALIFORNSKY\_CWPP\_MITIGATION\_mxd Completed byy Bobbi Jo Lay & Marv Rude with support from Alaska Map Company 1 February 2006