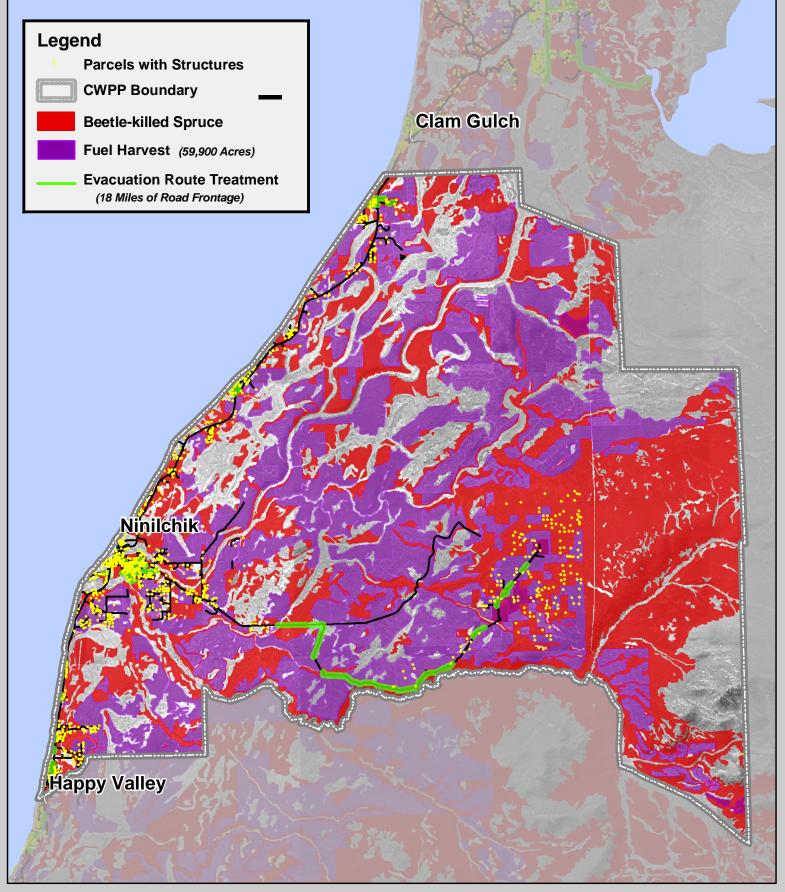

Miles

2 3 4

Kenai Peninsula Borough (KPB), Spruce Bark Beetle Mitigation Program (SBBMP) are not responsible for errors, omissions, or deletions on this map. Discrepancies in feature or boundary alignments are due to use of data from different sources. This map is not a legal representation, is produced for general informational purposes only and is not for sale. Mitigation accrages are presented to the nearest 100 acres, evacuation routes to the nearest 1 mile. M:Projects\COMMUNITY\_RISK\Mitigation\_Maps\NINILCHICK\_CWPP\_MITIGATION.mxd Completed by Bobbi Jo Lay & Marv Rude with support from Alaska Map Company 18 January 2006