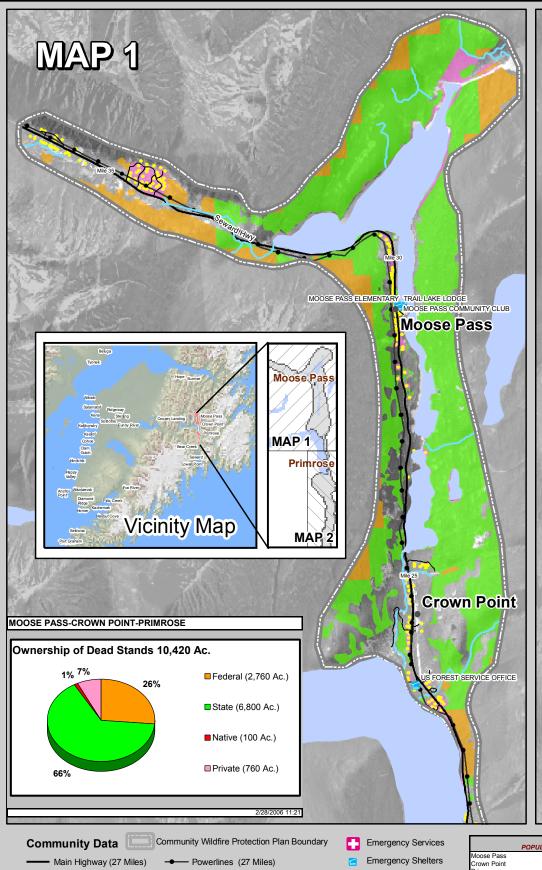

|         | Emergency Services      |
|---------|-------------------------|
| <b></b> | Emergency Shelters      |
|         | Parcels with Structures |

|             |            | RESIDENTIAL | RESIDENTIAL |            | INDUSTRIAL |       | COMMERCIAL |           |
|-------------|------------|-------------|-------------|------------|------------|-------|------------|-----------|
|             | POPULATION | STRUCTURES  |             | VALUE      |            | VALUE |            | VALUE     |
| Moose Pass  | 206        | 129         | \$          | 6,000,000  | \$         | -     | \$         | 1,800,000 |
| Crown Point | 75         | 39          | \$          | 2,000,000  | \$         | -     | \$         | 800,000   |
| Primrose    | 93         | 66          | \$          | 3,000,000  | \$         | -     | \$         | -         |
|             | 374        | 234         | \$          | 11,000,000 | \$         | -     | \$         | 2,600,000 |

## **Community Base Map**

MOOSE PASS / CROWN POINT / PRIMROSE