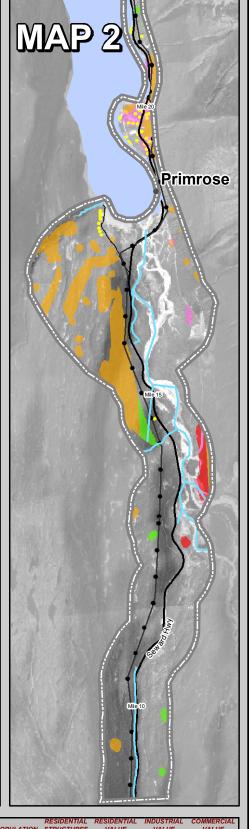

|         | Emergency Services      |
|---------|-------------------------|
| <b></b> | Emergency Shelters      |
|         | Parcels with Structures |

|             |            | RESIDENTIAL | RESIDENTIAL |            | INDUSTRIAL |       | COMMERCIAL |           |
|-------------|------------|-------------|-------------|------------|------------|-------|------------|-----------|
|             | POPULATION | STRUCTURES  |             | VALUE      |            | VALUE |            | VALUE     |
| Moose Pass  | 206        | 129         | \$          | 6,000,000  | \$         | -     | \$         | 1,800,000 |
| Crown Point | 75         | 39          | \$          | 2,000,000  | \$         | -     | \$         | 800,000   |
| Primrose    | 93         | 66          | \$          | 3,000,