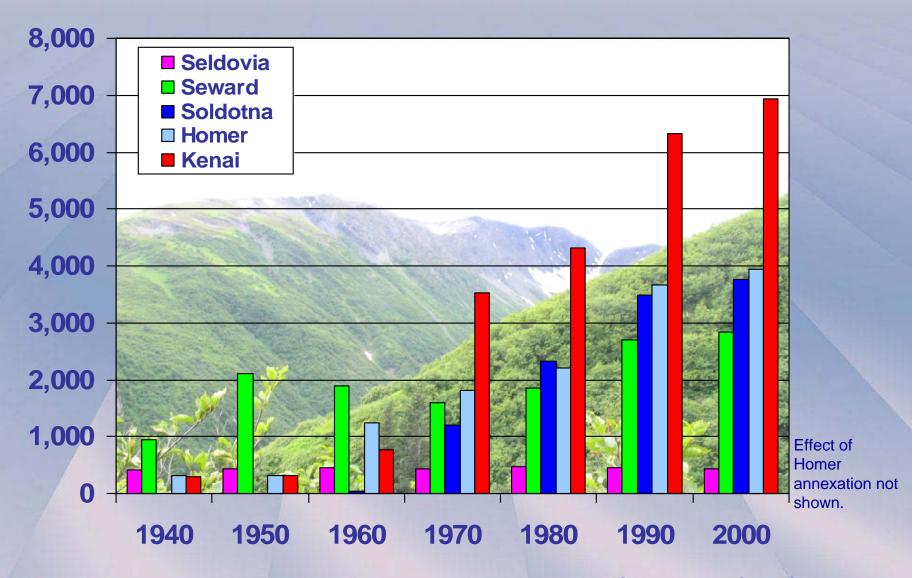

|                   |  |

Greater Homer - 12 303



# **Population Growth by Census**

1990-2000 - Homer, Kenai, Seward, Soldotna



# **Population Change**

Census 2000 (Bold), Estimate 2006 (Shaded)



# **Population Estimates of Impact Area**

2000 (Bold) v 2006 (Shaded)



# Median Age - Census 2000

2006 - KPB, Alaska



# Median Age of Economic Impact Area

Compared to City Alone (Shaded) - Census 2000



Source - United States Census Bureau, Alaska Department of Labor and Workforce Development

## **KPB Population Change by Age Cohort**

Census 1990 to Census 2000



# Percentage Change by Age Cohort

Cities - Census 1990 to Census 2000



# Major Boroughs of Alaska Percentage Change by Age Cohort – 2000-2006



## Age, Education, Income, Poverty – by City

Census 2000

| -0 0. 0                                     | Homer           | Kenai        | Seldovia        | Seward       | Soldotna        | KPB      |