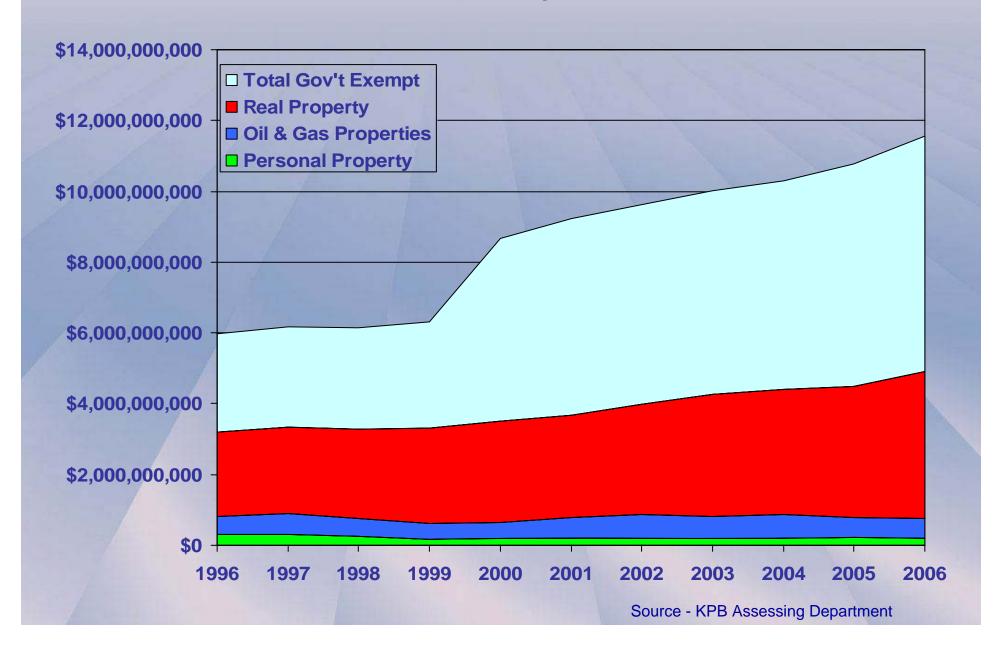

#### **KPB Assessed Property Values Over Time**

#### Full and Assessed Real Property Values

| Annual Change of Full and True Value |                |       |       |  |  |  |
|--------------------------------------|----------------|-------|-------|--|--|--|
| الريارا الراز الميزاء                | 2004 2005 2006 |       |       |  |  |  |
| Homer                                | 12.6%          | 19.2% | 14.0% |  |  |  |
| Kenai                                | 3.4%           | 3.4%  | -0.1% |  |  |  |
| Seward                               | 8.7%           | 3.7%  | 11.4% |  |  |  |
| Soldotna                             | 3.1%           | 7.2%  | 13.1% |  |  |  |
| КРВ                                  | 5.2%           | 5.9%  | 11.6% |  |  |  |

| Annual Change of Assessed Value |      |       |       |  |  |  |
|---------------------------------|------|-------|-------|--|--|--|
| 2004 2005 2006                  |      |       |       |  |  |  |
| Homer                           | 6.8% | 19.8% | 15.3% |  |  |  |
| Kenai                           | 3.2% | 2.3%  | 0.0%  |  |  |  |
| Seward                          | 2.1% | 7.5%  | 5.9%  |  |  |  |
| Soldotna                        | 4.1% | 6.2%  | 8.0%  |  |  |  |
| КРВ                             | 3.4% | 4.7%  | 12.1% |  |  |  |

Source - KPB Assessing Department