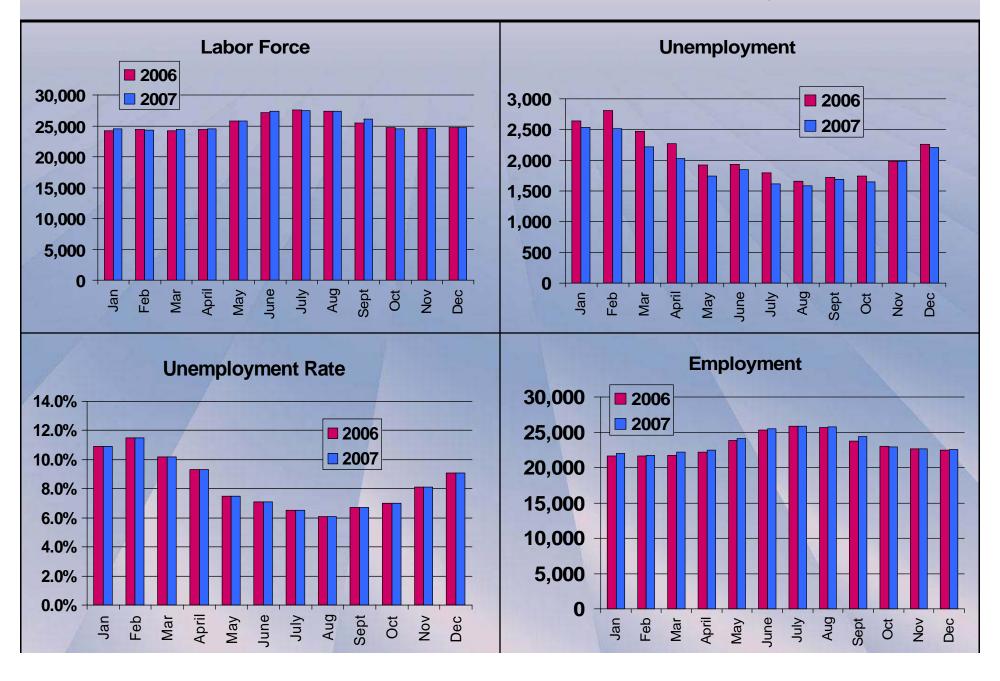

#### KPB Labor Statistics – 2006, 2007

#### Annual Monthly Average Unemployment Statistics