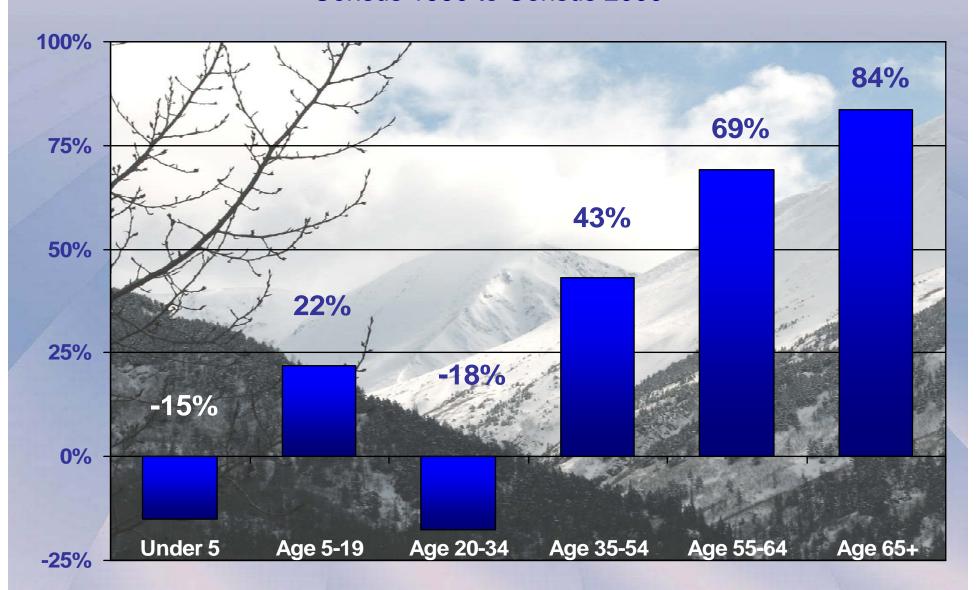

|                   |  |

Greater Homer - 12 303



# **Population Growth by Census**

1990-2000 - Homer, Kenai, Seward, Soldotna



# **Population Change**

Census 2000 (Bold), Estimate 2006 (Shaded)



# **Population Estimates of Impact Area**

2000 (Bold) v 2006 (Shaded)



# Median Age - Census 2000

2006 - KPB, Alaska



# Median Age of Economic Impact Area

Compared to City Alone (Shaded) - Census 2000



Source - United States Census Bureau, Alaska Department of Labor and Workforce Development

## **KPB Population Change by Age Cohort**

Census 1990 to Census 2000



# Percentage Change by Age Cohort

Cities - Census 1990 to Census 2000



# Major Boroughs of Alaska Percentage Change by Age Cohort – 2000-2006



## Age, Education, Income, Poverty – by City

Census 2000

| -0 0. 0                                     | Homer           | Kenai        | Seldovia        | Seward       | Soldotna        | KPB      |
|---------------------------------------------|-----------------|--------------|-----------------|--------------|-----------------|----------|
| Total Population                            | 3,946           | <u>6,942</u> | <u>286</u>      | 2,830        | 3,759           | 49,691   |
| Median Age                                  | 38.8            | <u>32.3</u>  | <u>45.3</u>     | 37.1         | 34.9            | 36.3     |
| Bachelor's  Degre