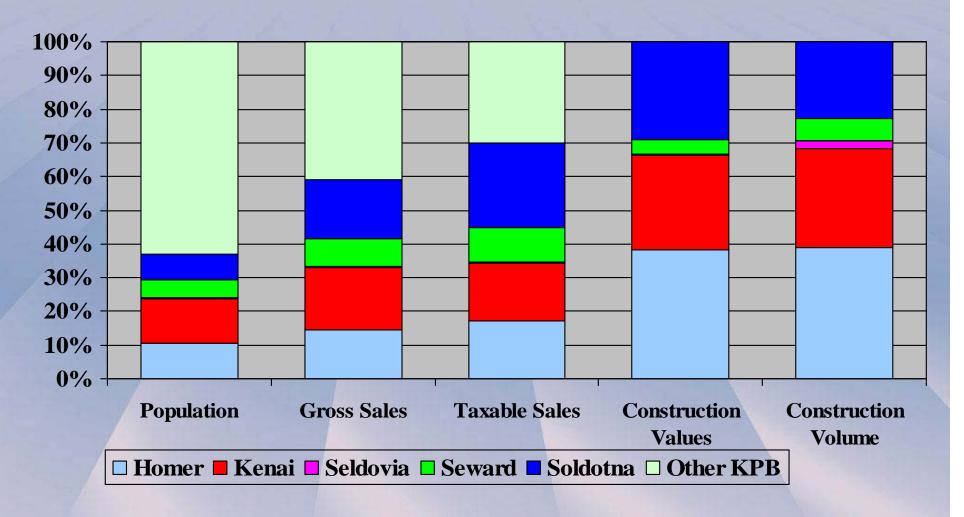

# Share of the 2006 Kenai Peninsula Borough Economy





#### **Population of Economic Impact Areas - 2006**

|                                 | Greater Homer – 12,303