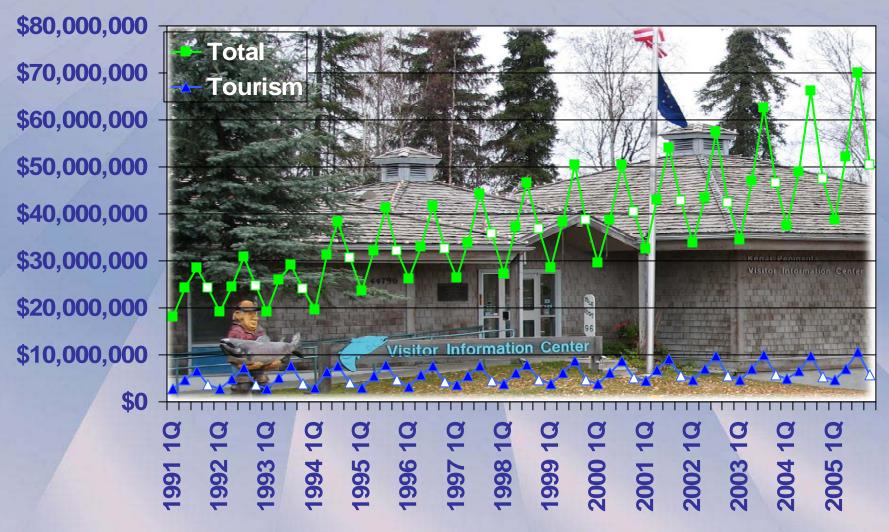

sport

4493 - Marinas

4500 – Air Transportation

4512 - Air Transportation - Scheduled

4522 - Nonscheduled Air Transportation

7211 - Power Laundries

7214 - Passenger Car Rental

7215 - Coin Op Laundry & Dry Cleaning

8400 - Museums, Art Galleries & Zoos

#### **RETAIL SALES**

5421 - Seafood Markets

5461 - Retail Bakeries

5541 - Gas Service Stations & Repairs

5800 - Eating and Drinking Places

5812 - Eating Places

5813 – Drinking Places

5947 - Gift/Novelty/Souvenir Shops

### **Homer Taxable Sales - Tourism v Total**

60% Model - SIC



#### Kenai Taxable Sales - Tourism v Total

60% Model - SIC



Source - KPB Finance Department, Sales Tax Division

#### **Seward Taxable Sales - Tourism v Total**

60% Model - SIC



#### Soldotna Taxable Sales - Tourism v Total

60% Model - SIC



Source - KPB Finance Department, Sales Tax Division

### 3rd Qtr Tourism Sales by City



## KPB Taxable Accommodation & Food Service Sales (NAICS)



Source - KPB Finance Department, Sales Tax Division

## Taxable Accommodation & Food Service Sales by City (NAICS)



#### Nontaxable Accommodations 2006 through Third Quarter 2007

| Nontaxable Accommodations Sales – in \$ |                 |              |                |             |
|-----------------------------------------|-----------------|--------------|----------------|-------------|
| 1                                       | 2006            | Nontaxable   | 2007           | Nontaxable  |
| 1st Qtr                                 | Gr- 16,202,460  | \$964,434    | Gr- 17,932,090 | \$2,409,477 |
|