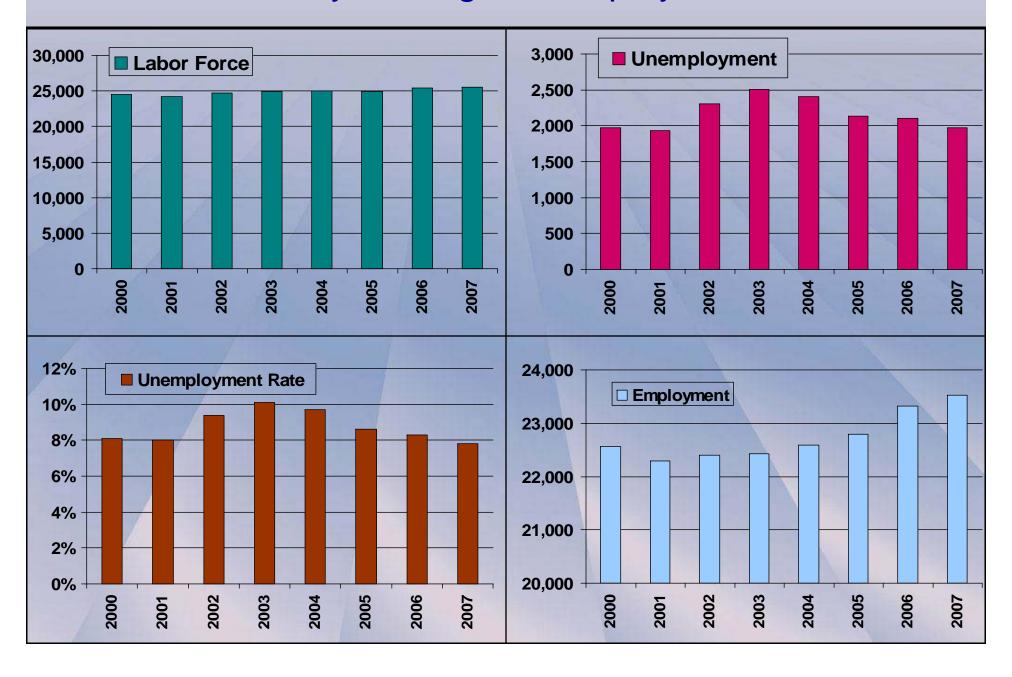

#### KPB Labor Statistics – 2006, 2007

#### Annual Monthly Average Unemployment Statistics