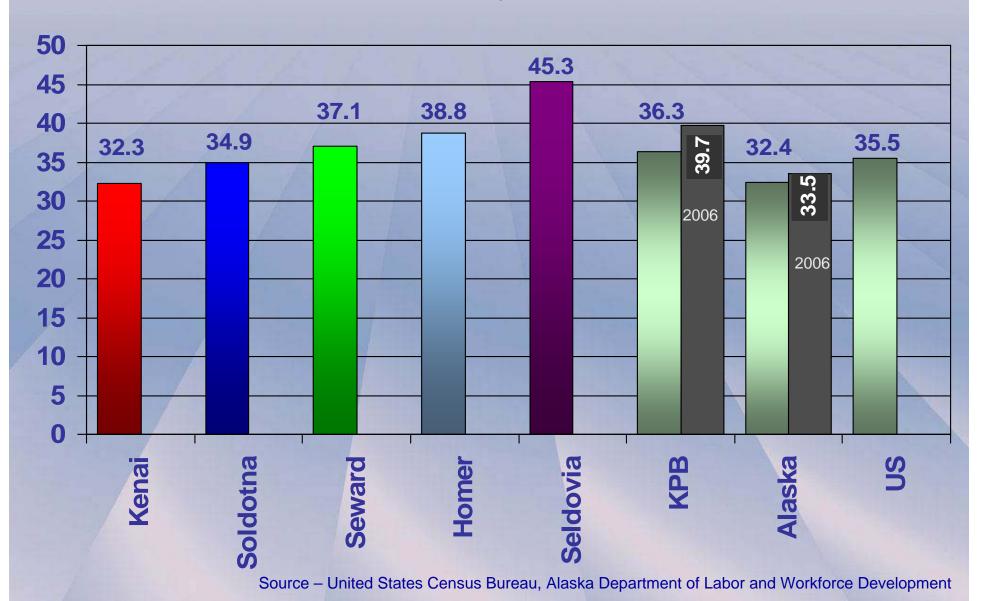

# Median Age - Census 2000

2006 - KPB, Alaska

## Age, Education, Income, Poverty – by City

Census 2000

| -0 0. 0                                     | Homer           | Kenai        | Seldovia        | Seward       | Soldotna        | KPB      |
|---------------------------------------------|-----------------|--------------|-----------------|--------------|-----------------|----------|
| Total Population                            | 3,946           | <u>6,942</u> | <u>286</u>      | 2,830        | 3,759           | 49,691   |
| Median Age                                  | 38.8            | <u>32.3</u>  | <u>45.3</u>     | 37.1         | 34.9            | 36.3     |
| Bachelor's  Degree + (over 25 years of age) | <u>18.5%</u>    | 16.0%        | 16.4%           | <u>10.1%</u> | 15.5%           | 20.3%    |
| Individuals in Poverty                      | 9.3%            | 9.8%         | 7.9%            | 10.6%        | <u>6.6%</u>     | 10.0%    |
| Median Family Income                        | \$53,571        | \$56,856     | \$58,000        | \$54,904     | \$52,372        | \$54,106 |
| Median<br>Household<br>Income               | <u>\$42,821</u> | \$45,962     | \$45,313        | \$44,306     | <u>\$48,420</u> | \$46,397 |
| Per Capita<br>Income                        | \$21,823        | \$20,789     | <u>\$23,669</u> | \$20,360     | \$21,740        | \$20,949 |