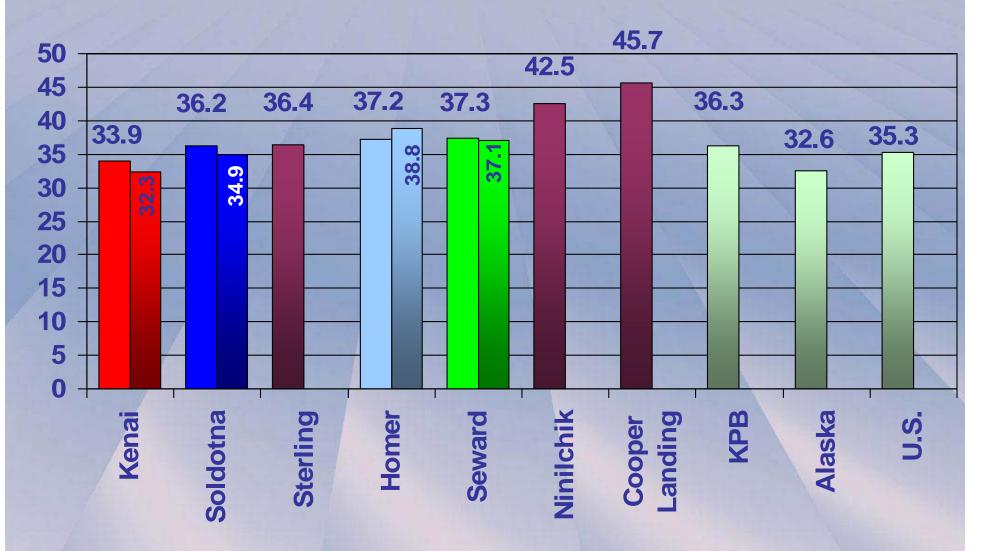

# Median Age of Economic Impact Area

Compared to City Alone (Shaded) - Census 2000

Source - United States Census Bureau, Alaska Department of Labor and Workforce Development