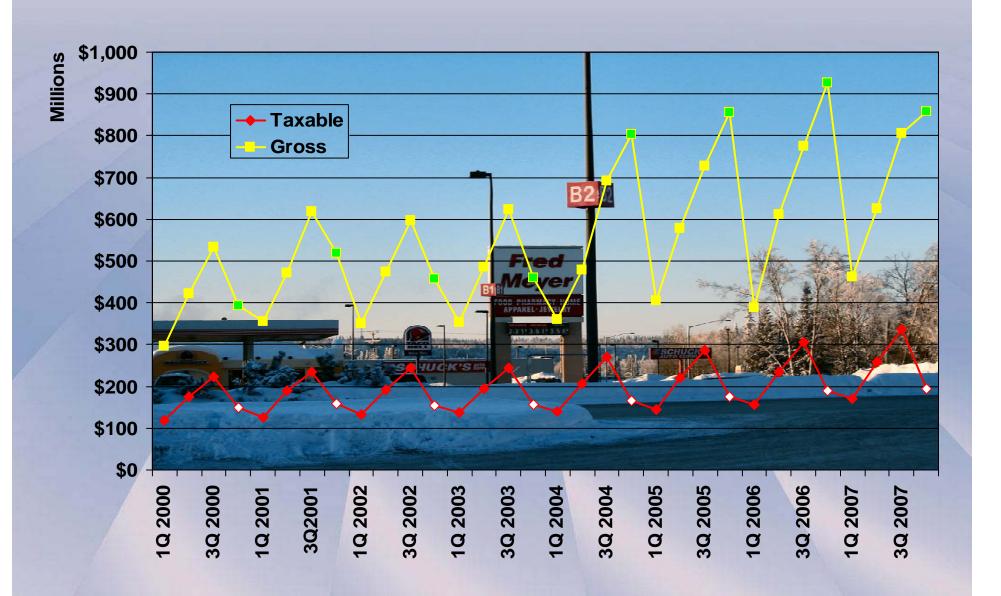

$19,011               | <u>\$16,151</u>                     | \$21,872                  |
| Median Income Male Full Time Year Around         | \$38,062 | <u>\$48,371</u> | \$41,250        | <u>\$36,900</u>        | \$43,162                            | \$44,106                  |
| Median Income<br>Female Full Time<br>Year Around | \$30,494 | 27,112          | <u>\$33,750</u> | <b>\$30,508</b> Source | <b>\$24,598</b> e – United States ( | \$28,107<br>Census Bureau |



## **Taxable Sales**

### **KPB Sales Exempt from Sales Tax Assessments:**

- Sales outside the borough;
- Sales for resale;
- Sales to government agencies;
- Sales to tax exempt organizations; and
- Sales in excess of \$500.

#### **KPB Taxable Sales**



### **KPB Sales**



## **KPB Gross and Taxable Sales by Quarter**



#### **KPB Taxable Sales – Retail as a Portion**

2000-2006 (2007 1Q) NAICS



# **Taxable Sales by Area**

in Millions \$



#### **KPB Line-of-Business TAXABLE Sales**



#### **KPB Taxable Sales – 2006**



#### **KPB Gross Sales - 2006**



# **KPB Gross Sales by Area**

in Millions \$





## Primary (90% Model) Tourism Activity SIC

#### - A Subset of Service and TCPU

SIC Codes Selected as Primary Tourism Industry – requires that the business activity is tourist related and that 90% or more of annual sales occur between April 1 and September 30.

#### Transportation

- 4141 Local Bus Charter Service
- 4499 Water Transportation Services NEC
- 4724 Travel Agencies
- 4725 Tour Operators

#### Services

- 7000 Hotels and Other Lodging Places
- 7011 Hotels, Motels, Tourist Courts
- 702