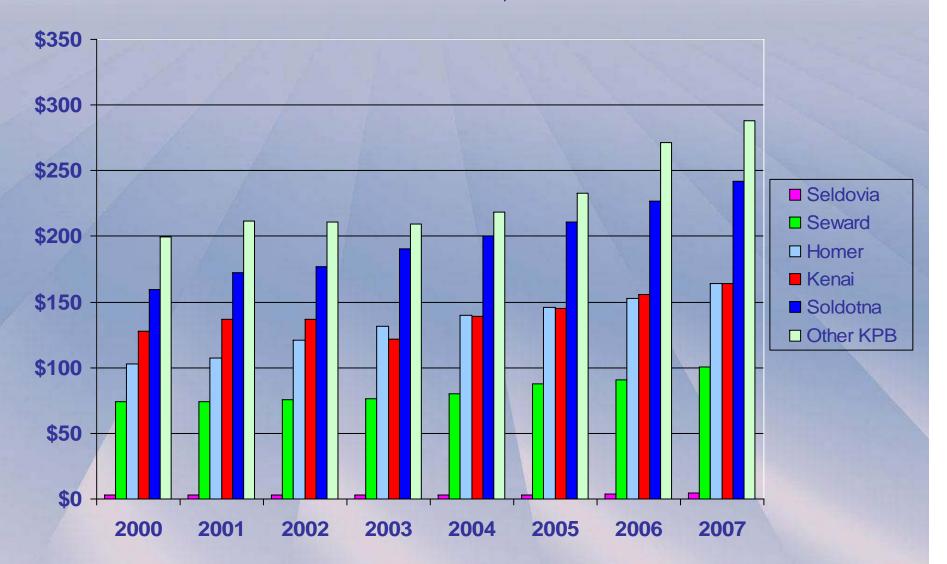

Around         | \$38,062 | <u>\$48,371</u> | \$41,250        | <u>\$36,900</u>        | \$43,162                            | \$44,106                  |
| Median Income<br>Female Full Time<br>Year Around | \$30,494 | 27,112          | <u>\$33,750</u> | <b>\$30,508</b> Source | <b>\$24,598</b> e – United States ( | \$28,107<br>Census Bureau |



## **Taxable Sales**

### **KPB Sales Exempt from Sales Tax Assessments:**

- Sales outside the borough;
- Sales for resale;
- Sales to government agencies;
- Sales to tax exempt organizations; and
- Sales in excess of \$500.

#### **KPB Taxable Sales**



### **KPB Sales**



## **KPB Gross and Taxable Sales by Quarter**



#### **KPB Taxable Sales – Retail as a Portion**

2000-2006 (2007 1Q) NAICS



# **Taxable Sales by Area**

in Millions \$



#### **KPB Line-of-Business TAXABLE Sales**



#### **KPB Taxable Sales – 2006**



#### **KPB Gross Sales - 2006**



# **KPB Gross Sales by Area**

in Millions \$





## Primary (90% Model) Tourism Activity SIC

#### - A Subset of Service and TCPU

SIC Codes Selected as Primary Tourism Industry – requires that the business activity is tourist related and that 90% or more of annual sales occur between April 1 and September 30.

#### Transportation

- 4141 Local Bus Charter Service
- 4499 Water Transportation Services NEC
- 4724 Travel Agencies
- 4725 Tour Operators

#### Services

- 7000 Hotels and Other Lodging Places
- 7011 Hotels, Motels, Tourist Courts
- 7021 Rooming & Boarding Houses
- 7032 Sporting & Recreational Camps
- 7033 RV Parks & Campsites
- 7041 Hotels, Lodging House/Memb