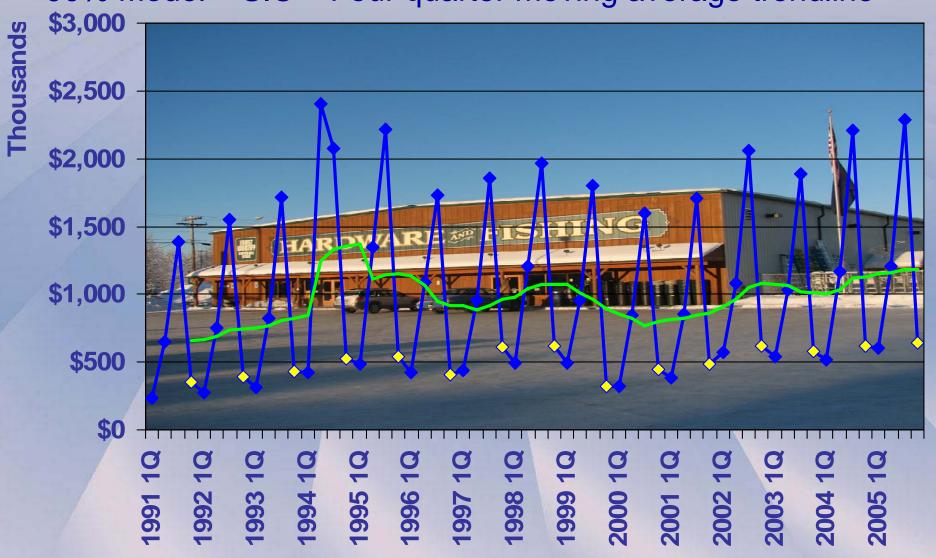

#### Soldotna Taxable Tourism Sales

90% Model – SIC – Four quarter moving average trendline