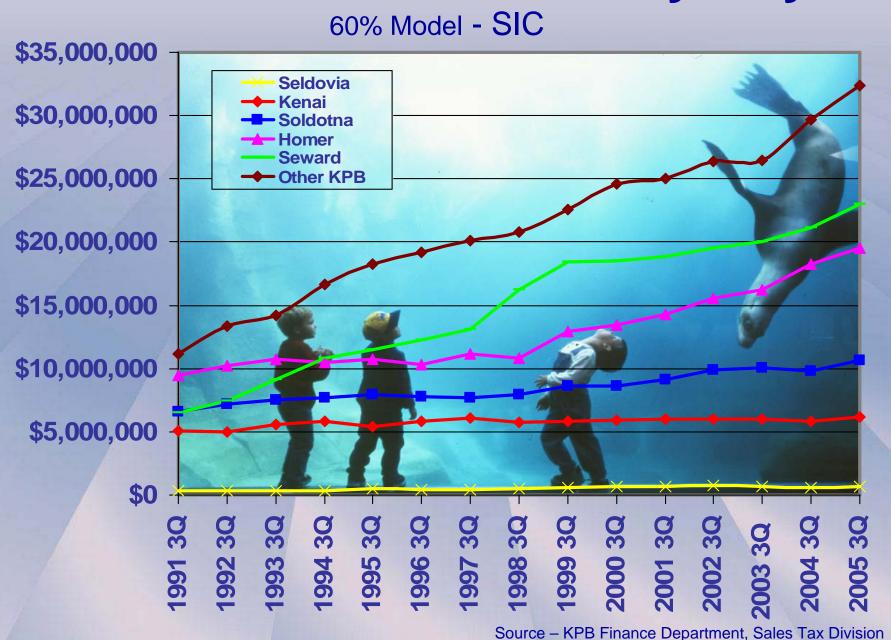

# KPB Expanded (60% Model) Tourism Sales A More Realistic Measure

-Additional SIC Code Data – now includes some retail sales

SIC Codes that could be impacted by tourism and 60% or more of annual sales occur during the April thru September main tourist season.

#### TRANSPORTATION SALES

4130 - Intercity Bus Transport

4493 - Marinas

4500 – Air Transportation

4512 - Air Transportation - Scheduled

4522 - Nonscheduled Air Transportation

7211 - Power Laundries

7214 - Passenger Car Rental

7215 - Coin Op Laundry & Dry Cleaning

8400 - Museums, Art Galleries & Zoos

#### **RETAIL SALES**

5421 - Seafood Markets

5461 - Retail Bakeries

5541 - Gas Service Stations & Repairs

5800 - Eating and Drinking Places

5812 - Eating Places

5813 – Drinking Places

5947 - Gift/Novelty/Souvenir Shops