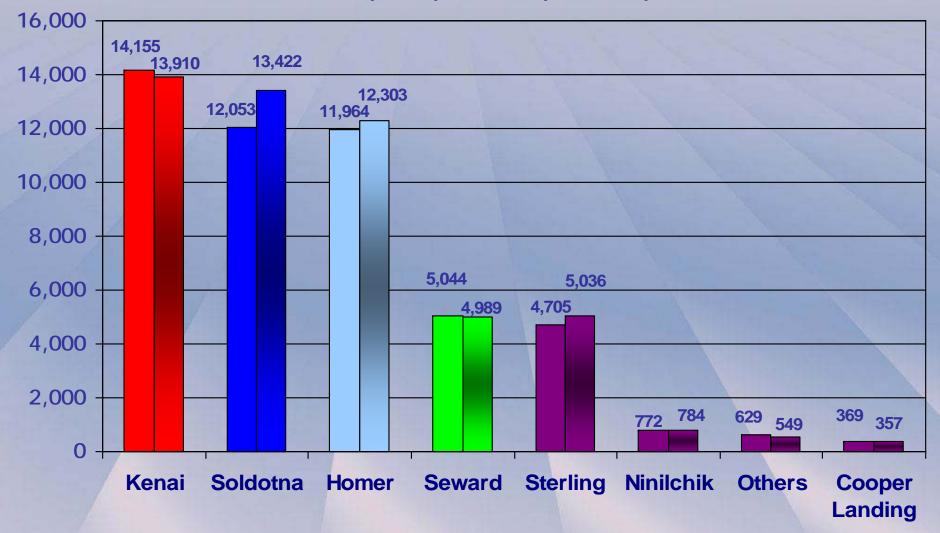

|                   |  |

Greater Homer - 12 303



# **Population Growth by Census**

1990-2000 - Homer, Kenai, Seward, Soldotna



# **Population Change**

Census 2000 (Bold), Estimate 2006 (Shaded)



# **Population Estimates of Impact Area**

2000 (Bold) v 2006 (Shaded)



# Median Age - Census 2000

2006 - KPB, Alaska



# Median Age of Economic Impact Area

Compared to City Alone (Shaded) - Census 2000



Source - United States Census Bureau, Alaska Department of Labor and Workforce Development

## **KPB Population Change by Age Cohort**

Census 1990 to Census 2000



# Percentage Change by Age Cohort

Cities - Census 1990 to Census 2000



# Major Boroughs of Alaska Percentage Change by Age Cohort – 2000-2006



## Age, Education, Income, Poverty – by City

Census 2000

| -0 0. 0                                     | Homer           | Kenai        | Seldovia        | Seward       | Soldotna        | KPB      |
|---------------------------------------------|-----------------|--------------|-----------------|--------------|-----------------|----------|
|