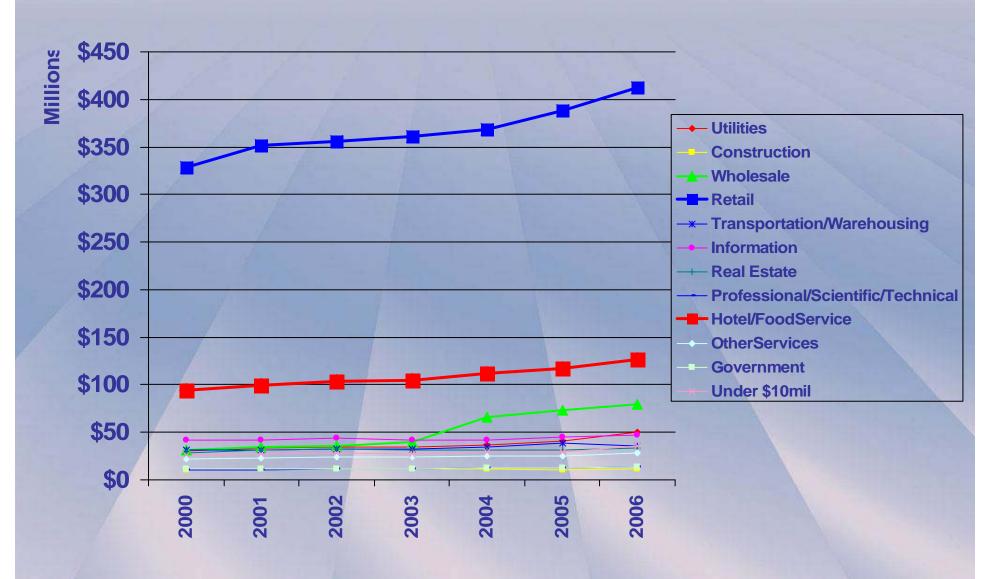

$41,250        | <u>\$36,900</u>        | \$43,162                            | \$44,106                  |
| Median Income<br>Female Full Time<br>Year Around | \$30,494 | 27,112          | <u>\$33,750</u> | <b>\$30,508</b> Source | <b>\$24,598</b> e – United States ( | \$28,107<br>Census Bureau |



## **Taxable Sales**

### **KPB Sales Exempt from Sales Tax Assessments:**

- Sales outside the borough;
- Sales for resale;
- Sales to government agencies;
- Sales to tax exempt organizations; and
- Sales in excess of \$500.

#### **KPB Taxable Sales**



### **KPB Sales**



## **KPB Gross and Taxable Sales by Quarter**



#### **KPB Taxable Sales – Retail as a Portion**

2000-2006 (2007 1Q) NAICS



# **Taxable Sales by Area**

in Millions \$



#### **KPB Line-of-Business TAXABLE Sales**



#### **KPB Taxable Sales – 2006**



#### **KPB Gross Sales - 2006**



# **KPB Gross Sales by Area**

in Millions \$





## Primary (90% Model) Tourism Activity SIC

#### - A Subset of Service and TCPU

SIC Codes Selected as Primary Tourism Industry – requires that the business activity is tourist related and that 90% or more of annual sales occur between April 1 and September 30.

#### Transportation

- 4141 Local Bus Charter Service
- 4499 Water Transportation Services NEC
- 4724 Travel Agencies
- 4725 Tour Operators

#### Services

- 7000 Hotels and Other Lodging Places
- 7011 Hotels, Motels, Tourist Courts
- 7021 Rooming & Boarding Houses
- 7032 Sporting & Recreational Camps
- 7033 RV Parks & Campsites
- 7041 Hotels, Lodging House/Members
- 7519 Utility Trailer and RV Rental
- 7999