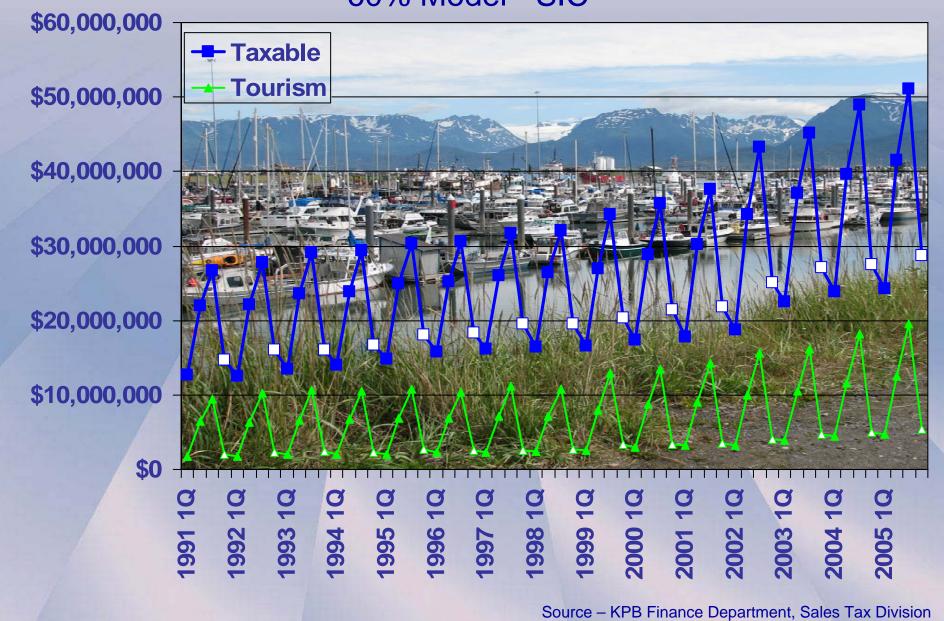

# KPB Expanded (60% Model) Tourism Sales A More Realistic Measure

-Additional SIC Code Data – now includes some retail sales

SIC Codes that could be impacted by tourism and 60% or more of annual sales occur during the April thru September main tourist season.

#### TRANSPORTATION SALES

4130 - Intercity Bus Transport

4493 - Marinas

4500 – Air Transportation

4512 - Air Transportation - Scheduled

4522 - Nonscheduled Air Transportation

7211 - Power Laundries

7214 - Passenger Car Rental

7215 - Coin Op Laundry & Dry Cleaning

8400 - Museums, Art Galleries & Zoos

#### **RETAIL SALES**

5421 - Seafood Markets

5461 - Retail Bakeries

5541 - Gas Service Stations & Repairs

5800 - Eating and Drinking Places

5812 - Eating Places

5813 – Drinking Places

5947 - Gift/Novelty/Souvenir Shops