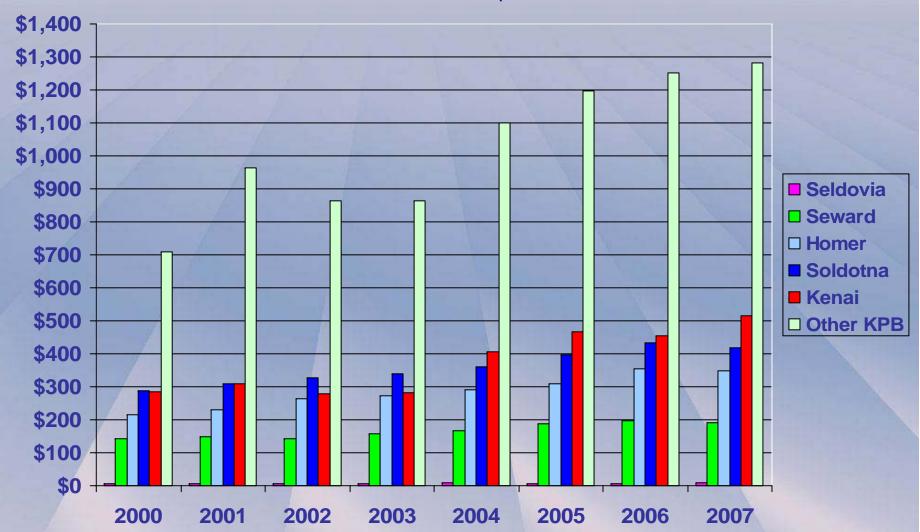

# **Taxable Sales by Area**

in Millions \$

# **KPB Gross Sales by Area**

in Millions \$