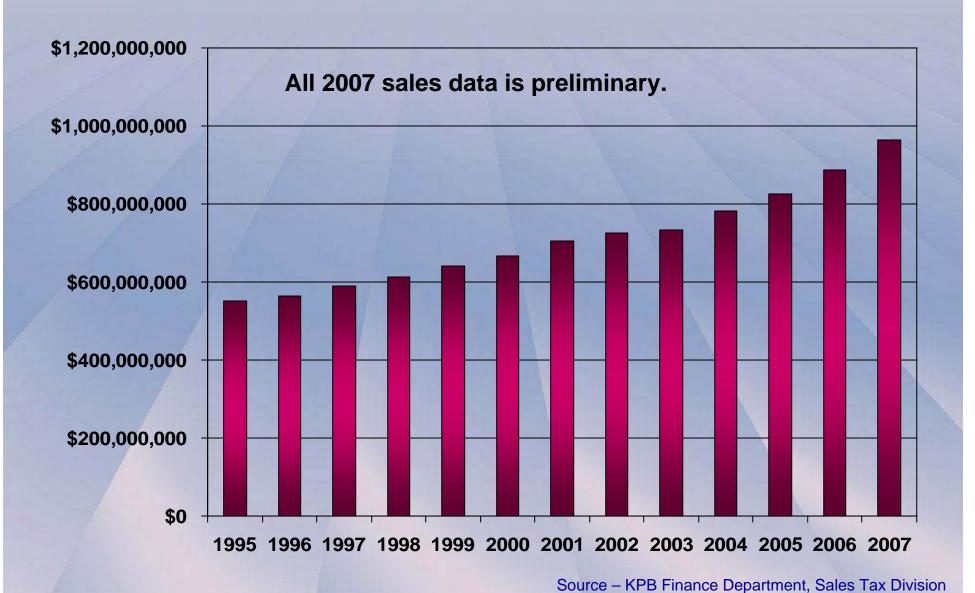

| \$19,730 | \$17,256        | <u>\$23,763</u> | \$19,011               | <u>\$16,151</u>                     | \$21,872                  |
| Median Income Male Full Time Year Around         | \$38,062 | <u>\$48,371</u> | \$41,250        | <u>\$36,900</u>        | \$43,162                            | \$44,106                  |
| Median Income<br>Female Full Time<br>Year Around | \$30,494 | 27,112          | <u>\$33,750</u> | <b>\$30,508</b> Source | <b>\$24,598</b> e – United States ( | \$28,107<br>Census Bureau |



## **Taxable Sales**

### **KPB Sales Exempt from Sales Tax Assessments:**

- Sales outside the borough;
- Sales for resale;
- Sales to government agencies;
- Sales to tax exempt organizations; and
- Sales in excess of \$500.

#### **KPB Taxable Sales**



### **KPB Sales**



## **KPB Gross and Taxable Sales by Quarter**



#### **KPB Taxable Sales – Retail as a Portion**

2000-2006 (2007 1Q) NAICS



# **Taxable Sales by Area**

in Millions \$



#### **KPB Line-of-Business TAXABLE Sales**



#### **KPB Taxable Sales – 2006**



#### **KPB Gross Sales - 2006**



# **KPB Gross Sales by Area**

in Millions \$





## Primary (90% Model) Tourism Activity SIC

#### - A Subset of Service and TCPU

SIC Codes Selected as Primary Tourism Industry – requires that the business activity is tourist related and that 90% or more of annual sales occur between April 1 and September 30.

#### Transportation

- 4141 Local Bus Charter Service
- 4499 Water Transportation Services NEC
- 4724 Travel Agencies
- 4725 Tour Operators

#### Services

- 7000 Hotel