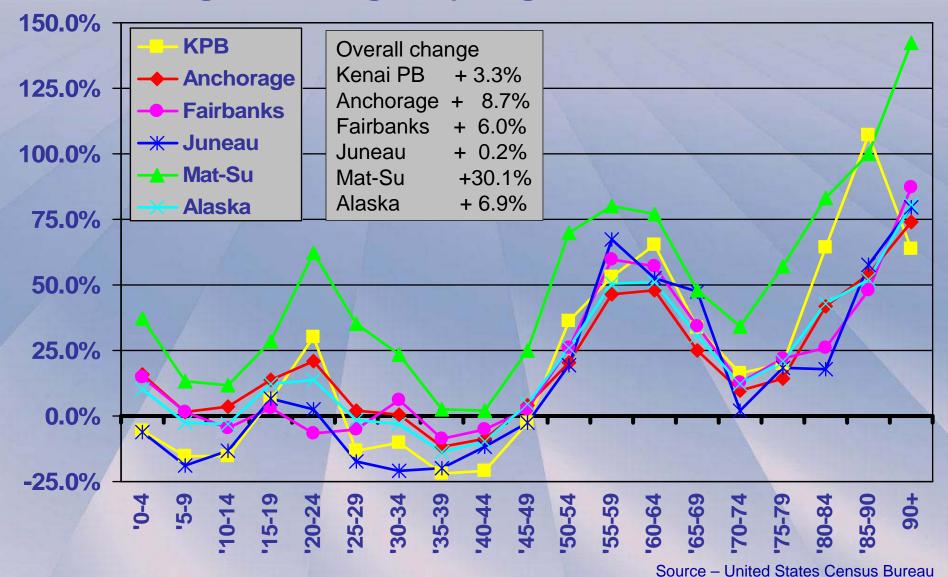

## **KPB Population Change by Age Cohort**

Census 1990 to Census 2000

# Percentage Change by Age Cohort

Cities - Census 1990 to Census 2000

# Major Boroughs of Alaska Percentage Change by Age Cohort – 2000-2006