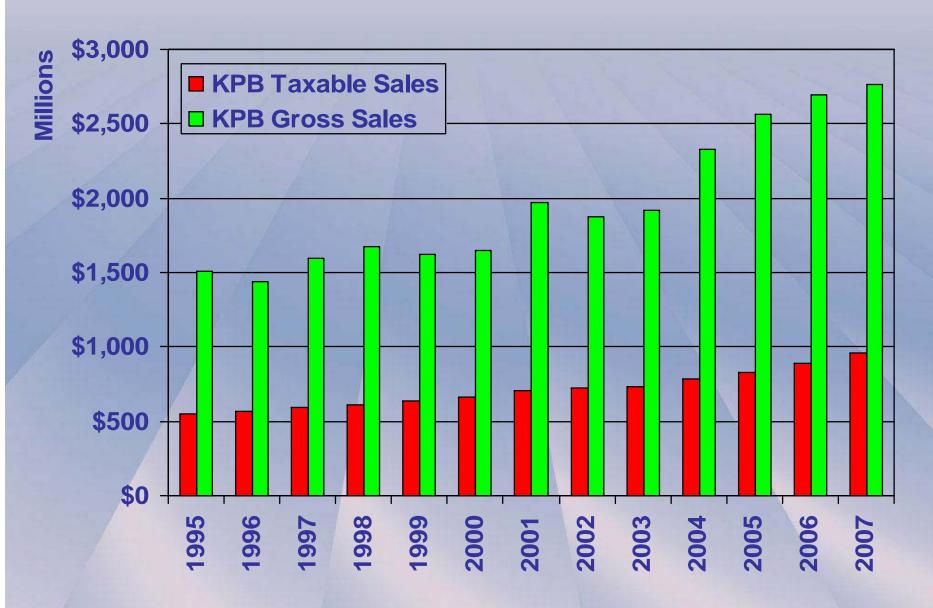

\$19,730 | \$17,256        | <u>\$23,763</u> | \$19,011               | <u>\$16,151</u>                     | \$21,872                  |
| Median Income Male Full Time Year Around         | \$38,062 | <u>\$48,371</u> | \$41,250        | <u>\$36,900</u>        | \$43,162                            | \$44,106                  |
| Median Income<br>Female Full Time<br>Year Around | \$30,494 | 27,112          | <u>\$33,750</u> | <b>\$30,508</b> Source | <b>\$24,598</b> e – United States ( | \$28,107<br>Census Bureau |



## **Taxable Sales**

### **KPB Sales Exempt from Sales Tax Assessments:**

- Sales outside the borough;
- Sales for resale;
- Sales to government agencies;
- Sales to tax exempt organizations; and
- Sales in excess of \$500.

#### **KPB Taxable Sales**



### **KPB Sales**



## **KPB Gross and Taxable Sales by Quarter**



#### **KPB Taxable Sales – Retail as a Portion**

2000-2006 (2007 1Q) NAICS



# **Taxable Sales by Area**

in Millions \$



#### **KPB Line-of-Business TAXABLE Sales**



#### **KPB Taxable Sales – 2006**



#### **KPB Gross Sales - 2006**



# **KPB Gross Sales by Area**

in Millions \$





## Primary (90% Model) Tourism Activity SIC

#### - A Subset of Service and TCPU

SIC Codes Selected as Primary Tourism Industry – requires that the business activity is tourist related and that 90% or more of annual sales occur between April 1 and September 30.

#### Transportation

- 4141 Local Bus Charter Service
- 4499 Water Transportation Services NEC
- 4724 Travel Agencies
- 4725 Tour Operators

#### Services

- 7000 Hotels and Other Lodging P