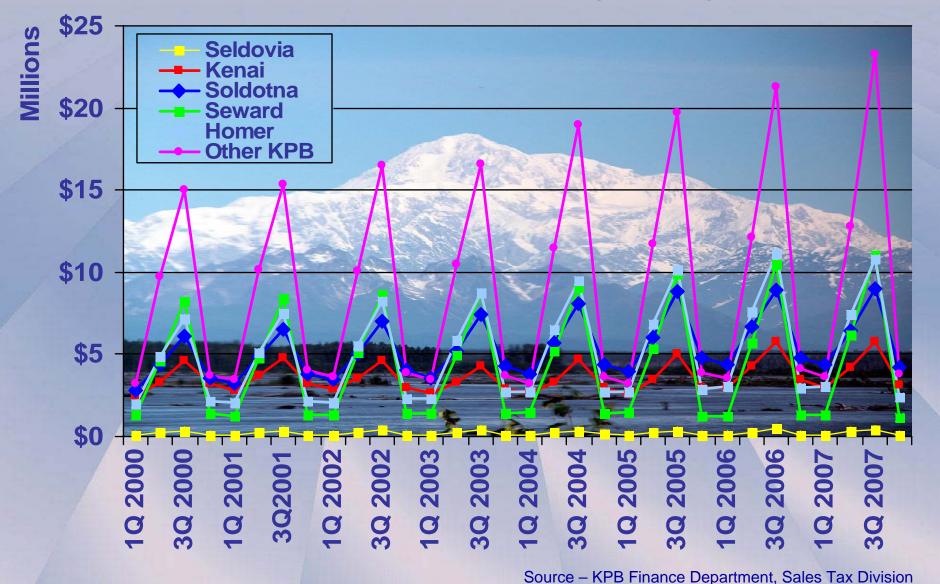

AIL SALES**

5421 - Seafood Markets

5461 - Retail Bakeries

5541 - Gas Service Stations & Repairs

5800 - Eating and Drinking Places

5812 - Eating Places

5813 – Drinking Places

5947 - Gift/Novelty/Souvenir Shops

### **Homer Taxable Sales - Tourism v Total**

60% Model - SIC



#### Kenai Taxable Sales - Tourism v Total

60% Model - SIC



Source - KPB Finance Department, Sales Tax Division

#### **Seward Taxable Sales - Tourism v Total**

60% Model - SIC



#### Soldotna Taxable Sales - Tourism v Total

60% Model - SIC



Source - KPB Finance Department, Sales Tax Division

### 3rd Qtr Tourism Sales by City



## KPB Taxable Accommodation & Food Service Sales (NAICS)



Source - KPB Finance Department, Sales Tax Division

## Taxable Accommodation & Food Service Sales by City (NAICS)



#### Nontaxable Accommodations 2006 through Third Quarter 2007

| Nontaxable Accommodations Sales – in \$ |                 |              |                |             |
|-----------------------------------------|-----------------|--------------|----------------|-------------|
| 1                                       | 2006            | Nontaxable   | 2007           | Nontaxable  |
| 1st Qtr                                 | Gr- 16,202,460  | \$964,434    | Gr- 17,932,090 | \$2,409,477 |
|                                         | Tx- 15,238,026  | 6.0%         | Tx- 15,522,613 | 13.4%       |
| 2 <sup>nd</sup> Qtr                     | Gr- 39,946,666  | \$3,352,848  | Gr- 39,677,428 | \$2,241,075 |
|                                         | Tx- 36,953,818  | 8.4%         | Tx- 37,43