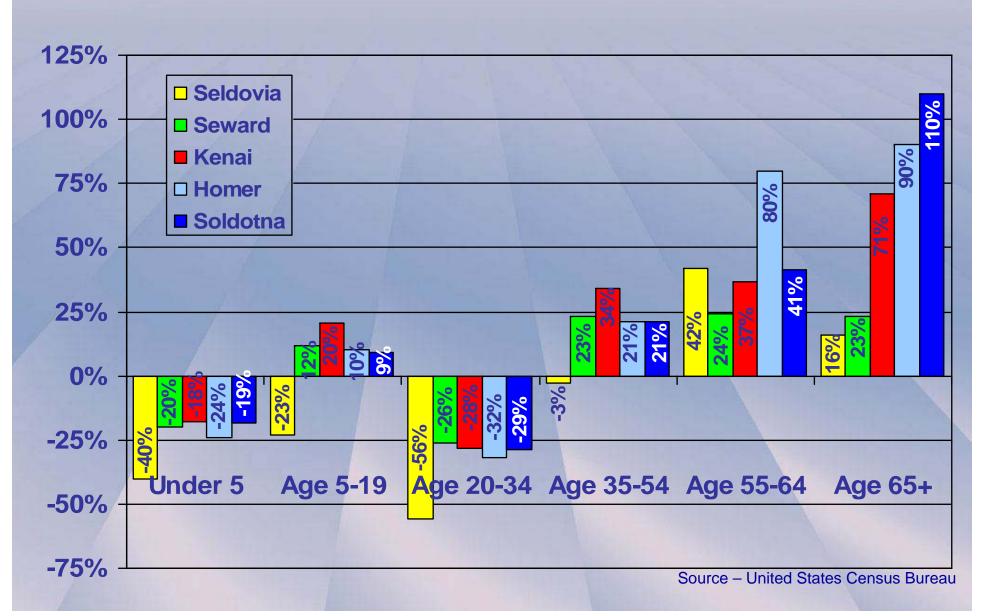

|                   |  |

Greater Homer - 12 303



# **Population Growth by Census**

1990-2000 - Homer, Kenai, Seward, Soldotna



# **Population Change**

Census 2000 (Bold), Estimate 2006 (Shaded)



# **Population Estimates of Impact Area**

2000 (Bold) v 2006 (Shaded)



# Median Age - Census 2000

2006 - KPB, Alaska



# Median Age of Economic Impact Area

Compared to City Alone (Shaded) - Census 2000



Source - United States Census Bureau, Alaska Department of Labor and Workforce Development

## **KPB Population Change by Age Cohort**

Census 1990 to Census 2000



# Percentage Change by Age Cohort

Cities - Census 1990 to Census 2000



# Major Boroughs of Alaska Percentage Change by Age Cohort – 2000-2006



## Age, Education, Income, Poverty – by City

Census 2000

| -0 0. 0                                     | Homer           | Kenai        | Seldovia        | Seward       | Soldotna        | KPB      |
|---------------------------------------------|-----------------|--------------|-----------------|--------------|-----------------|----------|
| Total Population                            | 3,946           | <u>6,942</u> | <u>286</u>      | 2,830        | 3,759           | 49,691   |
| Median Age                                  | 38.8            | <u>32.3</u>  | <u>45.3</u>     | 37.1         | 34.9            | 36.3     |
| Bachelor's  Degree + (over 25 years of age) | <u>18.5%</u>    | 16.0%        | 16.4%