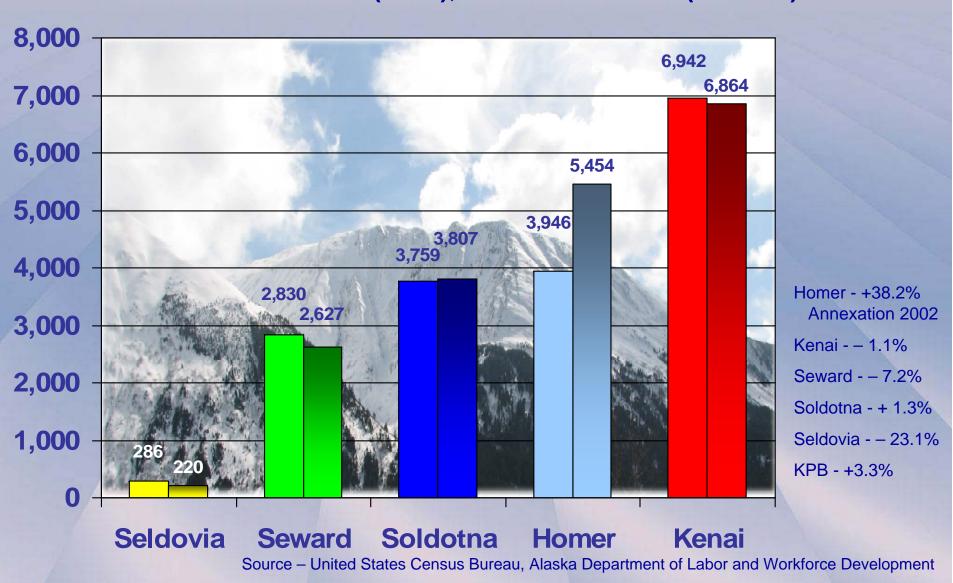

|                   |  |

Greater Homer - 12 303



# **Population Growth by Census**

1990-2000 - Homer, Kenai, Seward, Soldotna



# **Population Change**

Census 2000 (Bold), Estimate 2006 (Shaded)



# **Population Estimates of Impact Area**

2000 (Bold) v 2006 (Shaded)



# Median Age - Census 2000

2006 - KPB, Alaska



# Median Age of Economic Impact Area

Compared to City Alone (Shaded) - Census 2000



Source - United States Census Bureau, Alaska Department of Labor and Workforce Development

## **KPB Population Change by Age Cohort**

Census 1990 to Census 2000



# Percentage Change by Age Cohort

Cities - Census 1990 to Census 2000



# Major Boroughs of Alaska Percentage Change by Age Cohort – 2000-2006



## Age, Education, Income, Poverty – by City

Census 2000

| -0 0. 0                                     | Homer           | Kenai        | Seldovia        | Seward       | Soldotna        | KPB      |
|---------------------------------------------|-----------------|------