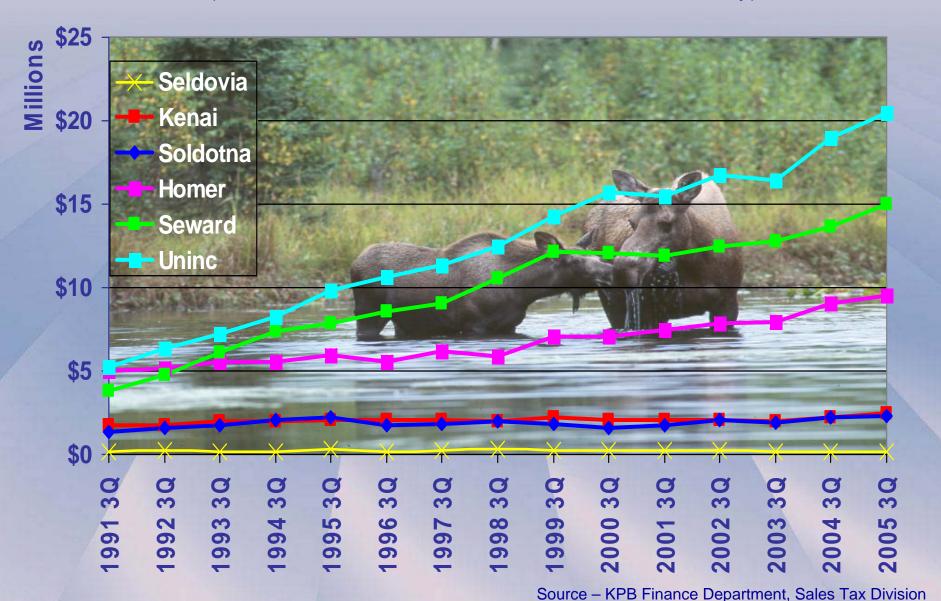

# **Taxable Sales by Area**

in Millions \$

# **KPB Gross Sales by Area**

in Millions \$