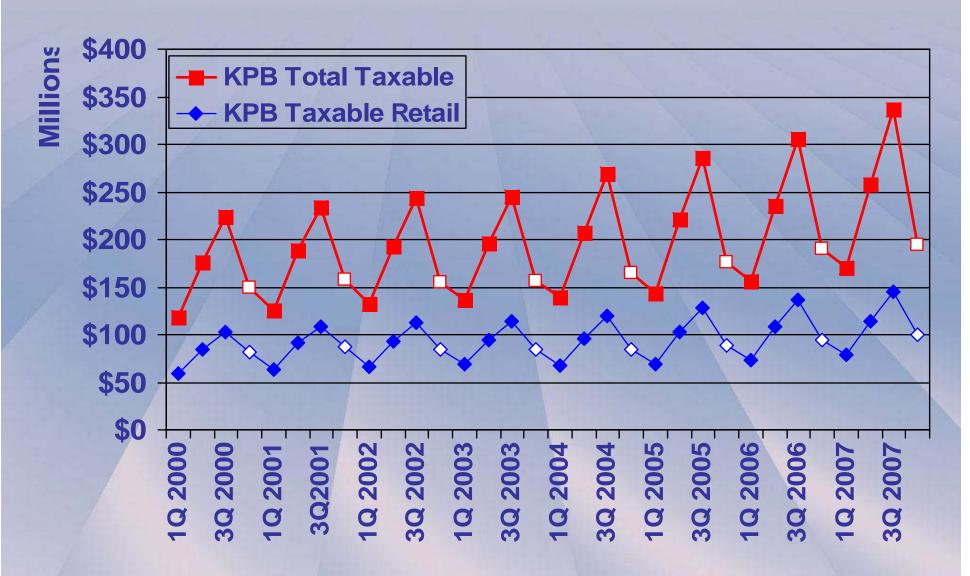

|
| Median Income Male Full Time Year Around         | \$38,062 | <u>\$48,371</u> | \$41,250        | <u>\$36,900</u>        | \$43,162                            | \$44,106                  |
| Median Income<br>Female Full Time<br>Year Around | \$30,494 | 27,112          | <u>\$33,750</u> | <b>\$30,508</b> Source | <b>\$24,598</b> e – United States ( | \$28,107<br>Census Bureau |



## **Taxable Sales**

### **KPB Sales Exempt from Sales Tax Assessments:**

- Sales outside the borough;
- Sales for resale;
- Sales to government agencies;
- Sales to tax exempt organizations; and
- Sales in excess of \$500.

#### **KPB Taxable Sales**



### **KPB Sales**



## **KPB Gross and Taxable Sales by Quarter**



#### **KPB Taxable Sales – Retail as a Portion**

2000-2006 (2007 1Q) NAICS



# **Taxable Sales by Area**

in Millions \$



#### **KPB Line-of-Business TAXABLE Sales**



#### **KPB Taxable Sales – 2006**



#### **KPB Gross Sales - 2006**



# **KPB Gross Sales by Area**

in Millions \$





## Primary (90% Model) Tourism Activity SIC

#### - A Subset of Service and TCPU

SIC Codes Selected as Primary Tourism Industry – requires that the business activity is tourist related and that 90% or more of annual sales occur between April 1 and September 30.

#### Transportation

- 4141 Local Bus Charter Service
- 4499 Water Transportation Services NEC
- 4724 Travel Agencies
- 4725 Tour Operators

#### Services

- 7000 Hotels and Other Lodging Places
- 7011 Hotels, Motels, Tourist Courts
- 7021 Rooming & Boarding Houses
- 7032 Sporting & Recreational Camps
- 7033 RV Park