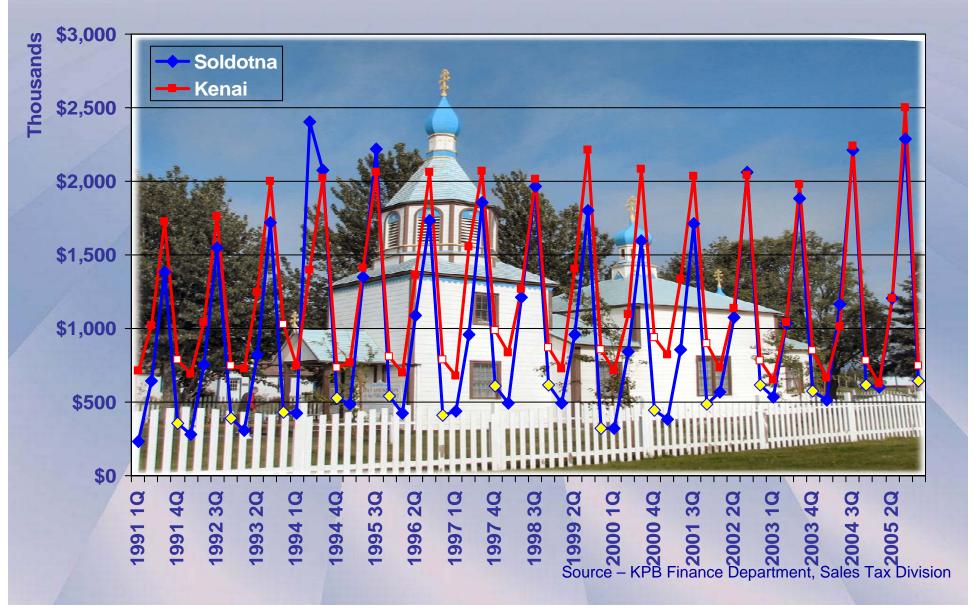

Codes Selected as Primary Tourism Industry – requires that the business activity is tourist related and that 90% or more of annual sales occur between April 1 and September 30.

#### Transportation

- 4141 Local Bus Charter Service
- 4499 Water Transportation Services NEC
- 4724 Travel Agencies
- 4725 Tour Operators

#### Services

- 7000 Hotels and Other Lodging Places
- 7011 Hotels, Motels, Tourist Courts
- 7021 Rooming & Boarding Houses
- 7032 Sporting & Recreational Camps
- 7033 RV Parks & Campsites
- 7041 Hotels, Lodging House/Members
- 7519 Utility Trailer and RV Rental
- 7999 Amusement, Recreation Svc, NEC Includes Guides





#### Soldotna Taxable Tourism Sales

90% Model – SIC – Four quarter moving average trendline



#### Soldotna v Kenai Taxable Tourism Sales

90% Model - SIC



#### 3rd Quarter Tourism Sales - SIC - 90% Model

(Third Quarter Provides KPB Peak Tourism Activity)



# KPB Expanded (60% Model) Tourism Sales A More Realistic Measure

-Additional SIC Code Data – now includes some retail sales

SIC Codes that could be impacted by tourism and 60% or more of annual sales occur during the April thru September main tourist season.

#### TRANSPORTATION SALES

4130 - Intercity Bus Transport

4493 - Marinas

4500 – Air Transportation

4512 - Air Transportation - Scheduled

4522 - Nonscheduled Air Transportation

7211 - Power Laundries

7214 - Passenger Car Rental

7215 - Coin Op Laundry & Dry Cleaning

8400 - Museums, Art Galleries & Zoos

#### **RETAIL SALES**

5421 - Seafood Markets

5461 - Retail Bakeries

5541 - Gas Service Stations & Repairs

5800 - Eat