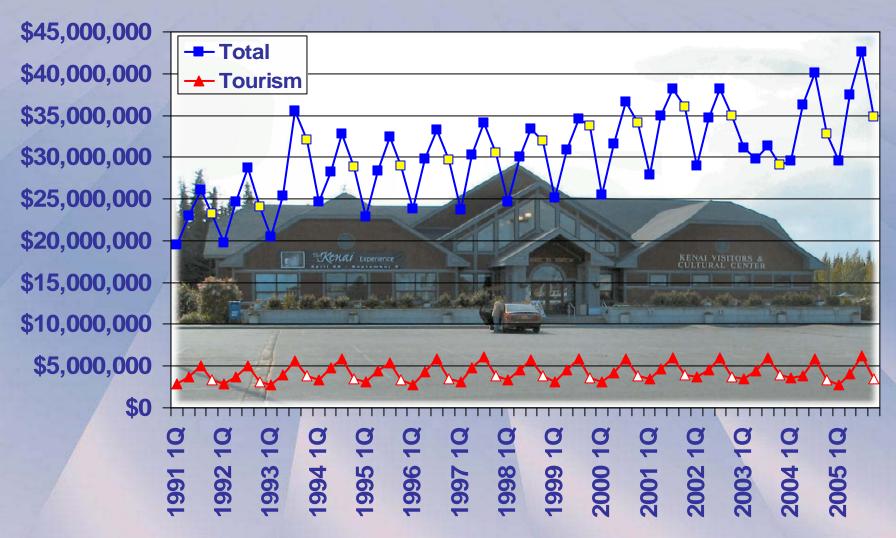

#### Soldotna Taxable Sales - Tourism v Total

60% Model - SIC

Source - KPB Finance Department, Sales Tax Division