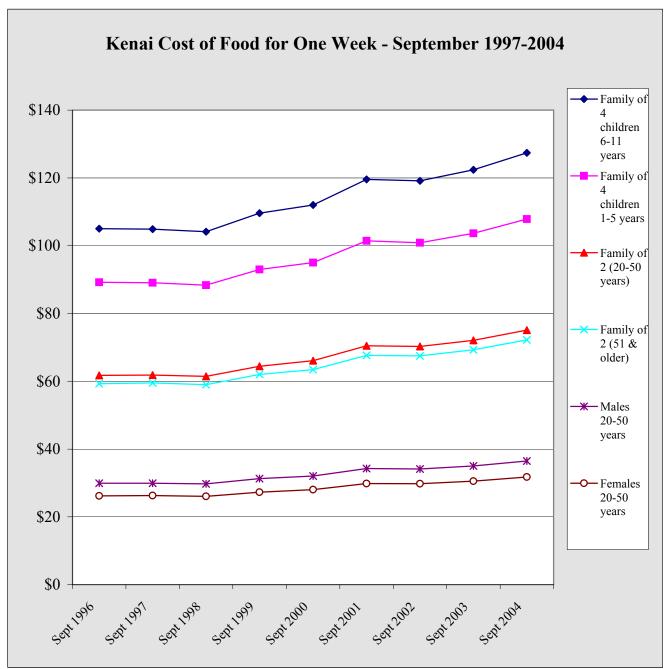

| KENAI/SOLDOTNA                   |       |       |       |       |       |       |       |       |       |        |
|----------------------------------|-------|-------|-------|-------|-------|-------|-------|-------|-------|--------|
|                                  | Sept  | Annual |
|                                  | 1996  | 1997  | 1998  | 1999  | 2000  | 2001  | 2002  | 2003  | 2004  | Change |
| Sales Tax (in percent)           | 5.0   | 5.0   | 5.0   | 5.0   | 5.0   |       | 5.0   | 5.0   | 5.0   |        |
| Percent of Food Unavailable      | 0.0   | 0.0   | 0.0   | 0.0   | 1.0   | 1.0   | 1.0   | 0.0   | 0.0   |        |
|                                  |       |       |       |       |       |       |       |       |       |        |
| Child, 1 year                    | 15.8  | 15.7  | 15.5  | 16.4  | 16.6  | 17.8  | 17.6  | 18.3  | 19.0  | 3.8%   |
| Child, 2 years                   | 0.0   | 0.0   | 0.0   | 0.0   | 0.0   | 17.8  | 17.6  | 18.3  | 18.8  | 2.7%   |
| Children 3-5 years of age        | 17.3  | 17.2  | 17.0  | 18.0  | 18.3  | 19.6  | 19.4  | 20.0  | 20.8  | 4.1%   |
| Children 6-8 years of age        | 22.9  | 22.8  | 22.6  | 23.9  | 24.3  | 26.0  | 25.9  | 26.7  | 27.8  | 4.0%   |
| Children 9-11 years of age       | 26.0  | 25.9  | 25.7  | 27.1  | 27.6  | 29.5  | 29.4  | 30.2  | 31.4  | 4.0%   |
|                                  |       |       |       |       |       |       |       |       |       |        |
| Males 12-14 years of age         | 29.4  | 29.2  | 29.0  | 30.6  | 31.3  | 33.4  | 33.2  | 34.1  | 35.5  | 4.1%   |
| Males 15-19 years of age         | 30.3  | 30.2  | 29.9  | 31.5  | 32.2  | 34.4  | 34.2  | 35.1  | 36.4  | 3.8%   |
| Males 20-50 years of age         | 29.9  | 29.9  | 29.8  | 31.3  | 32.1  | 34.3  | 34.1  | 35.0  | 36.5  | 4.2%   |
| Males 51 and older               | 28.5  | 28.6  | 28.4  | 29.8  | 30.5  | 32.5  | 32.5  | 33.4  | 34.7  | 4.1%   |
|                                  |       |       |       |       |       |       |       |       |       |        |
| Females 12-19 years of age       | 25.3  | 25.2  | 25.0  | 26.3  | 26.9  | 28.8  | 28.5  | 29.4  | 30.5  | 3.9%   |
| Females 20-50 years of age       | 26.2  | 26.3  | 26.1  | 27.3  | 28.0  | 29.8  | 29.8  | 30.5  | 31.8  | 4.1%   |
| Females 51 and older             | 25.4  | 25.4  | 25.2  | 26.6  | 27.2  | 29.0  | 28.9  | 29.6  | 30.9  | 4.3%   |
|                                  |       |       |       |       |       |       |       |       |       |        |
| Family of 2, 20-50 years of age  | 61.7  | 61.8  | 61.5  | 64.4  | 66.1  | 70.5  | 70.3  | 72.1  | 75.1  | 4.1%   |
| Family of 2, 51 years and older  | 59.3  | 59.5  | 59.0  | 62.0  | 63.4  | 67.6  | 67.5  | 69.3  | 72.2  | 4.2%   |
| Family of 4, children 1-5 years  | 89.2  | 89.1  | 88.4  | 93.0  | 95.0  | 101.4 | 100.9 | 103.6 | 107.9 | 4.1%   |
| Family of 4, children 6-11 years | 105.0 | 104.9 | 104.1 | 109.6 | 112.0 | 119.6 | 119.1 | 122.4 | 127.4 | 4.1%   |
|                                  |       |       |       |       |       |       |       |       |       |        |
| Electricity, 1000 kWh            | 111.0 | 111.0 | 120.7 | 119.3 | 113.2 | 122.1 | 126.2 | 113.8 | 121.4 | 6.6%   |
| Gasoline, auto, 55 gal           | 72.6  | 75.9  | 76.2  | 78.7  | 93.8  | 93.8  | 87.5  | 103.7 | 115.5 | 11.4%  |
| Lumber, 2X4X8'                   | 4.0   | 3.5   | 3.3   | 3.5   | 3.3   | 3.5   | 3.3   | 3.4   | 3.5   | 3.5%   |
| Propane, 100 lb. refill          | 38.2  | 39.5  | 38.7  | 34.9  | 41.8  | 0.0   | 43.4  | 48.1  | 51.9  | 7.9%   |
| Sewer & Water, monthly           | 41.3  | 41.3  | 41.3  |       |       |       |       |       |       |        |

Table 3.15

## **Kenai Cost of Food**

Chart 3.21