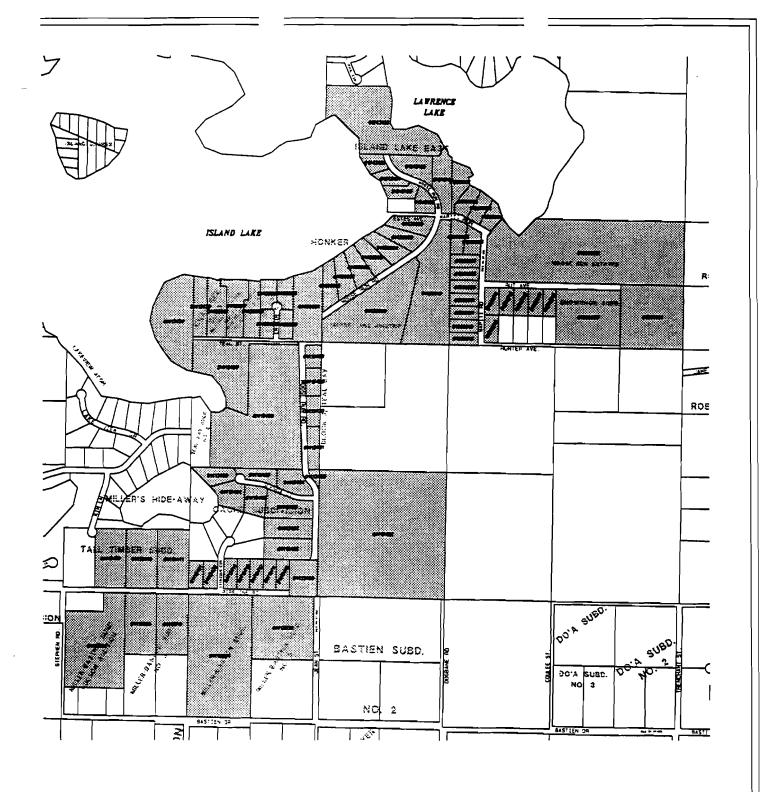

## EXHIBIT 4

## UTILITY SPECIAL ASSESSMENT DISTRICT INFORMATION SHEET

#### MOOSE RUN ROAD/ISLAND LAKE PROJECT

This petition proposes a utility special assessment district (USAD) be formed for the purpose of providing natural gas to the Moose Run Road/Island Lake area. A map showing the proposed route and the parcels to be assessed is attached hereto.

The project proposes to lay approximately 13,210 feet of gas line. The estimated project cost is \$116,682 (Enstar's cost of \$105,152 plus the Kenai Peninsula Borough's cost of \$11,530). The proposed method of cost allocation is by equal assessment to each of the 79 benefited parcels. The allocated cost per parcel is estimated at \$1,476.99.