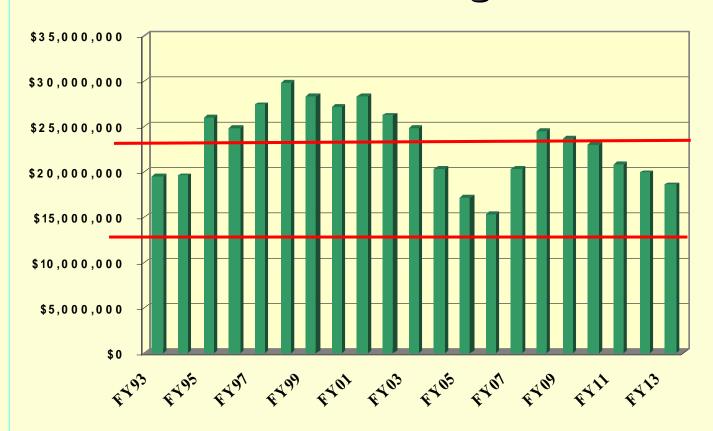

# **General Fund Fund Balance**

|   |                  | <u>Actual</u> | <u>Minimum</u> | <u>Maximum</u> |
|---|------------------|---------------|----------------|----------------|
|   |                  |               |                |                |
| • | FY2005           | \$17,189,123  | 12,430,017     | 22,330,786     |
| • | FY2006           | \$15,285,303  | 12,561,116     | 22,533,151     |
| • | FY2007           | \$20,292,164  | 11,676,291     | 21,534,941     |
| • | FY2008           | \$24,460,075  | 11,539,992     | 22,598,490     |
| • | Estimated FY2009 | \$23,698,725  | 12,064,598     | 21,008,807     |
| • | Estimated FY2010 | \$22,940,503  | 11,805,384     | 20,472,707     |
| • | Estimated FY2011 | \$20,847,976  | 12,934,979     | 21,973,965     |
| • | Estimated FY2012 | \$19,897,810  | 13,156,996     | 21,877,361     |
| • | Estimated FY2013 | \$18,560,489  | 13,654,695     | 22,503,588     |

## General Fund Fund Balance FY93 through FY13